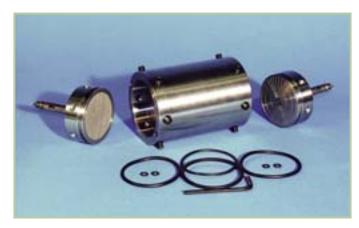

## HTHP DOUBLE-END CELL ASSEMBLY FOR CERAMIC DISKS, 175 ML, 303 STAINLESS STEEL, 2,000 PSI #170-46

Size:  $3.25" \times 3.25" \times 4.5" (8 \times 8 \times 11 \text{ cm})$ 

Weight: 7 lb 14 oz (3.6 kg)

### Components:

#170-13 O-ring for Cell, Buna N

#170-16 Valve Stem

#170-17 O-ring for Valve Stem, Viton® #170-26-1 Hardened Cap Locking Screw

#170-27 Allen Wrench for Cap Locking Screw, 5/2"
#170-47 Cell Body for Ceramic Disk, 175 mL

#170-69 Cell Cap for Ceramic Disk, Scribed, 2,000 PSI #170-72 Spacer for Filter Paper, ¼", Stainless Steel

#170-77 O-ring for Stainless Steel Spacer #171-21 Cell Cap with Screen, 2,000 PSI

#170-46 Cell Assembly for Ceramic Disks, 175 mL