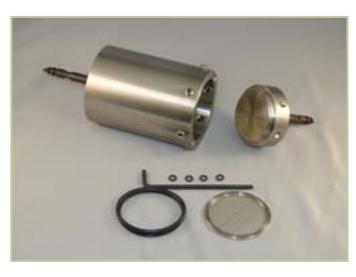

# HTHP SINGLE-END CELL ASSEMBLY FOR CEMENT TESTING, 175 ML, 2,000 PSI #170-45-1

Size:  $3.25" \times 3.25" \times 4.5" (8 \times 8 \times 11 \text{ cm})$ 

Weight: 7 lb 14 oz (3.6 kg)

#### Components:

#170-13 O-ring for Cell, Buna N

#170-16 Valve Stem

#170-17 O-ring for Valve Stem, Viton®

#170-18 Screen, 325-Mesh with 60-Mesh Backup, Detachable

#170-24 End Cap for Detachable Screen, 2,000 PSI #170-26 Cap Locking Screw, Stainless Steel

#170-27 Allen Wrench for Cap Locking Screw, 5/2"

#170-45-2 Cell Body, Single-End, 2,000 PSI, 316 Stainless Steel

#170-45-1 Cell Assembly for Cement Testing