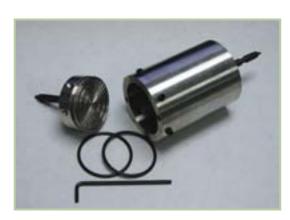

# HTHP SINGLE-END CELL ASSEMBLY FOR CERAMIC DISKS, 175 ML, 2,000 PSI #170-48

Size:  $3.25" \times 3.25" \times 4.5" (8 \times 8 \times 11 \text{ cm})$ 

Weight: 7 lb 14 oz (3.6 kg)

#### Components:

#170-13 O-ring for Cell, Buna N

#170-16 Valve Stem

#170-17 O-ring for Valve Stem, Viton® #170-26-1 Hardened Cap Locking Screw

#170-27 Allen Wrench for Cap Locking Screw, 5/2"

#170-49 Cell Body, 175 mL

#170-69 Scribed Cell Cap for Ceramic Disk, 2,000 PSI

#170-48 Cell Assembly for Ceramic Disks, 175 mL